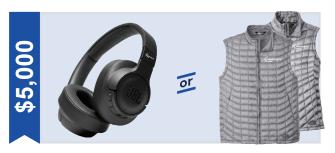

Choice of Sherpa Blanket OR North Face Quarter Zip
\*Available in Men's and Ladies'

Choice of JBL Headphones or North Face Vest \*Available in Men's and Ladies'

Choice of Kit 1: North Face Quarter Zip, North Face Vest, and Apex Jacket OR Kit 2: Yeti Backpack and Speakers