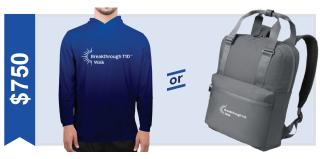

Choice of Adidas Trucker Cap OR Camp Mug

**Choice of Sublimated Long Sleeve Tee OR Tumbler** 

Choice of Sublimated Long Sleeve Tee with Hood OR Handled Backpack

**Choice of Unisex Sweatshirt OR Boat Bag** 