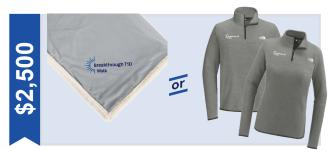

Choice of Sherpa Blanket OR North Face Quarter Zip
\*Available in Men's and Ladies'

Choice of JBL Headphones or North Face Vest \*Available in Men's and Ladies'

Choice of Kit 1: North Face Quarter Zip, North Face Vest, and Apex Jacket OR Kit 2: Yeti Backpack and Speakers