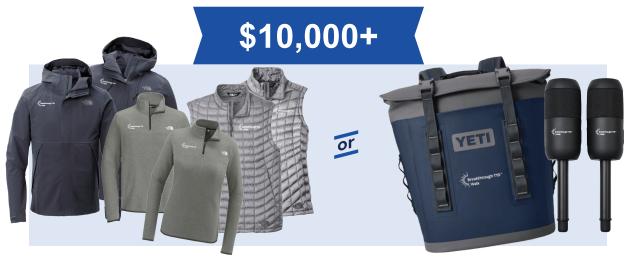

Choice of Sherpa Blanket OR North Face Quarter Zip
\*Available in Men's and Ladies'

Choice of JBL Headphones or North Face Vest \*Available in Men's and Ladies'

Choice of Kit 1: North Face Quarter Zip, North Face Vest, and Apex Jacket OR Kit 2: Yeti Backpack and Speakers