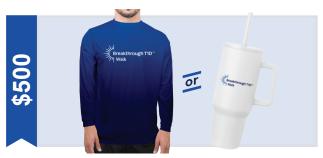

Choice of Adidas Trucker Cap OR Camp Mug

**Choice of Sublimated Long Sleeve Tee OR Tumbler** 

Choice of Sublimated Long Sleeve Tee with Hood OR Handled Backpack

**Choice of Unisex Sweatshirt OR Boat Bag** 