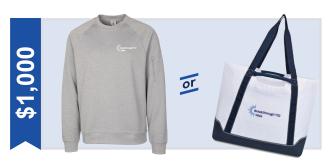

Choice of Adidas Trucker Cap OR Camp Mug

**Choice of Sublimated Long Sleeve Tee OR Tumbler** 

Choice of Sublimated Long Sleeve Tee with Hood OR Handled Backpack

**Choice of Unisex Sweatshirt OR Boat Bag** 