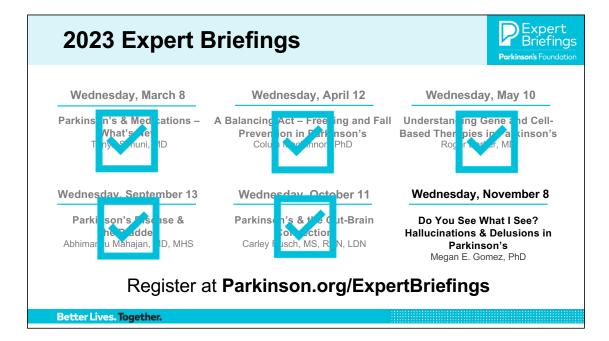

## WELCOME TO EXPERT BRIEFINGS Parkinson's and the Gut-Brain Connection

- The program will begin at the top of the hour
- Meeting attendees will be muted and off video

**Better Lives.** Together.